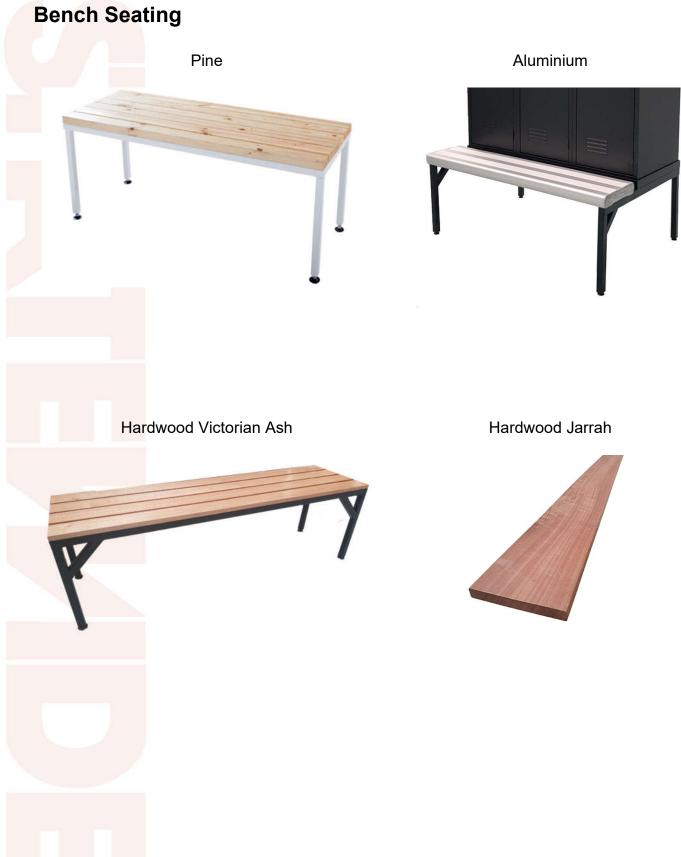

es that penetrate through to the actual metal; with minimal care, your Statewide products will last for decades to come.

Precoat application. No colour.

## RAL and Other Colours\*



Although our range of colours is extensive, sometimes your project needs a specific colour. With our long relationships with the industry leading powder coat manufacturers, we can source any colour that is on the market\*.

\*Surcharges may apply.



6-8 Garema Circuit Kingsgrove NSW 2208 P: (02) 9750 3677 2/18 Dennis St, Campbellfield VIC 3061 P: (03) 9308 9170 3/1 Gilmour PI, Rocklea Qld 4106 P: (07) 3390 8588



# Tambour Cupboard Doors



6-8 Garema Circuit Kingsgrove NSW 2208 P: (02) 9750 3677 2/18 Dennis St, Campbellfield VIC 3061 P: (03) 9308 9170 3/1 Gilmour PI, Rocklea Qld 4106 P: (07) 3390 8588





6-8 Garema Circuit Kingsgrove NSW 2208 P: (02) 9750 3677 2/18 Dennis St, Campbellfield VIC 3061 P: (03) 9308 9170 3/1 Gilmour PI, Rocklea Qld 4106 P: (07) 3390 8588





Have a question about our colour range, need a sample or want to check a price?

Call us: (02) 9750 3677

Email us: info@statewideoffice.com.au

Request a sample: www.statewideoffice.com.au/colours

<mark>6-8 Ga</mark>rem<mark>a Circ</mark>uit <mark>Kingsg</mark>rove NSW 2208 P: (02) 9750 3677 2/18 Dennis St, Campbellfield VIC 3061 P: (03) 9308 9170 3/1 Gilmour PI, Rocklea Qld 4106 P: (07) 3390 8588