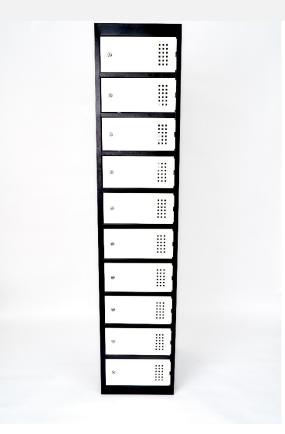

## **Device Charging Locker**

The Statewide device charging locker provides users with a safe and effective way to store and charge any device using the built in GPO. Each compartment features a GPO as standard with the option to change to standard USB-A, the new USB-C or both in a locker that provides flexibility for the modern device user. All device charging lockers are fitted with a safety overload switch and are softwired, meaning an electrician is not required for installation.

## DETAILS

| PRODUCT CODE<br>SLW10/CH | DESCRIPTION<br>10 Tier Device Charging Locke                                                                                                                                                                                                                                                                                                                                                                                                                                                                                                                                                                                                                                                                                                                                                                                                                                                                                                                                                                                                                                                                                                                                                                                                                                                                                                                                                                                                                                                                                                                                                                                                                                                                                                                                                                                                                                                                                                                                                                                                                                                                                   | er with 1x GPO per compartmen | OUTER DIMENSIONS   nt 1800H x 380W x 500D |  |
|--------------------------|--------------------------------------------------------------------------------------------------------------------------------------------------------------------------------------------------------------------------------------------------------------------------------------------------------------------------------------------------------------------------------------------------------------------------------------------------------------------------------------------------------------------------------------------------------------------------------------------------------------------------------------------------------------------------------------------------------------------------------------------------------------------------------------------------------------------------------------------------------------------------------------------------------------------------------------------------------------------------------------------------------------------------------------------------------------------------------------------------------------------------------------------------------------------------------------------------------------------------------------------------------------------------------------------------------------------------------------------------------------------------------------------------------------------------------------------------------------------------------------------------------------------------------------------------------------------------------------------------------------------------------------------------------------------------------------------------------------------------------------------------------------------------------------------------------------------------------------------------------------------------------------------------------------------------------------------------------------------------------------------------------------------------------------------------------------------------------------------------------------------------------|-------------------------------|-------------------------------------------|--|
| CHARGING OPTIONS         |                                                                                                                                                                                                                                                                                                                                                                                                                                                                                                                                                                                                                                                                                                                                                                                                                                                                                                                                                                                                                                                                                                                                                                                                                                                                                                                                                                                                                                                                                                                                                                                                                                                                                                                                                                                                                                                                                                                                                                                                                                                                                                                                |                               |                                           |  |
|                          |                                                                                                                                                                                                                                                                                                                                                                                                                                                                                                                                                                                                                                                                                                                                                                                                                                                                                                                                                                                                                                                                                                                                                                                                                                                                                                                                                                                                                                                                                                                                                                                                                                                                                                                                                                                                                                                                                                                                                                                                                                                                                                                                | Ġ.                            | ġ.                                        |  |
|                          | Me de la constance de la const | - W                           | and a state                               |  |
| Single                   | GPO                                                                                                                                                                                                                                                                                                                                                                                                                                                                                                                                                                                                                                                                                                                                                                                                                                                                                                                                                                                                                                                                                                                                                                                                                                                                                                                                                                                                                                                                                                                                                                                                                                                                                                                                                                                                                                                                                                                                                                                                                                                                                                                            | Dual USB-A                    | USB-A & USB-C                             |  |