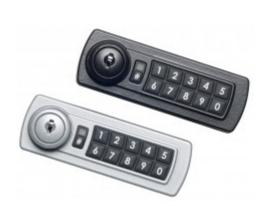

Manufactured in the UK

Black or White are available, lead times apply Surface Mount if required Custom colours available Can be supplied programmed prior to delivery (master code, shared or single user, automatic timer function)