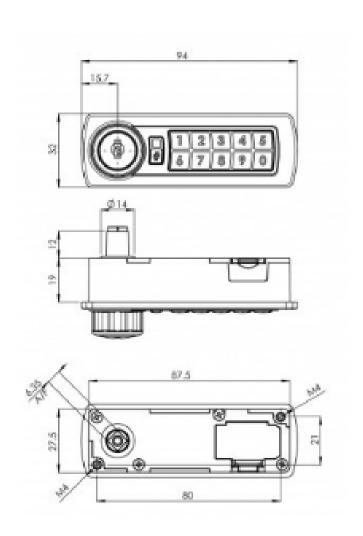

ody Shared Access or Single User modes **Automatic Unlock Timer option** Battery level indicator LED indicator 1 x 1/2 AA 3.6V Battery (included) Mechanical key override Colour: Silver

Manufactured in the UK

Black or White are available, lead times apply Surface Mount if required Custom colours available Can be supplied programmed prior to delivery (master code, shared or single user, automatic timer function)



# **DETAILS**

| Product Code | Description                                                       |
|--------------|-------------------------------------------------------------------|
| SWGEMINI-D   | Digital combination lock with public or private mode. Master code |
|              | access and programming on site. Mechanical key override.          |

# **TECHNICAL DRAWING**