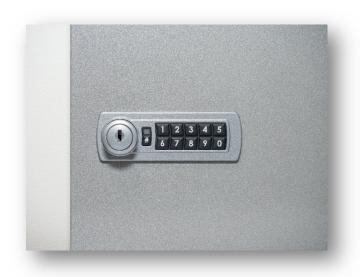

## **DESCRIPTION**

The Gemini-D 3700 digital combination lock is a small, easy to use electronic lock. It is supplied in Silver as standard and is also available in Black or White. With a metal body for increased durability and a mechanical override key function, the Gemini-D will not let you down and will outlast cheaper, plastic body locks, especially in high use environments like schools or public areas. Perfect for small form factor lockers such as the Statewide Mini Phone Lockers, or 12 tier traditional lockers.

### **Digital Combination Lock with Manual Key Override**

4 Digit User Code 8 Digit Master Code Metal Body Shared Access or Single User modes **Automatic Unlock Timer option** Battery level indicator LED indicator 1 x 1/2 AA 3.6V Battery (included) Mechanical key override Colour: Silver