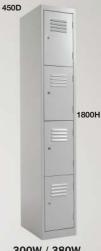

# 

**OFFICE FURNITURE** 

STEEL LOCKERS

**Australian Owned Australian Made** 

300W - SL2 380W - SLW2

1800H

|                      | 300W / 380W | 300W / 380W | 300W / 380W |
|----------------------|-------------|-------------|-------------|
| Bank of 2 or 3 Wide  | ✓           | ✓           | ✓           |
| Three Point Locking  | ✓           | Х           | Х           |
| Single Point Locking | Х           | ✓           | ✓           |
| Hat Shelf            | ✓           | ×           | ×           |
| Coat Rail and Hooks  | ✓           | ✓           | Х           |
| Padlock Facility     | Optional    | Optional    | Optional    |
|                      |             |             |             |

All measurements in mm