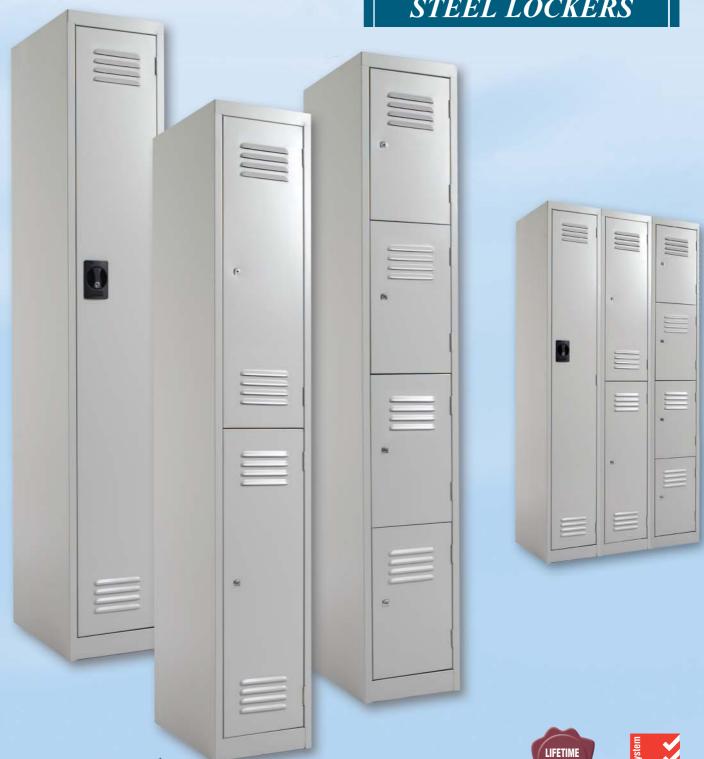

# 

**OFFICE FURNITURE** 

STEEL LOCKERS

**Australian Owned Australian Made** 

300W - SL2 380W - SLW2

1800H

|                      | 300W / 380W | 300W / 380W | 300W / 380W |
|----------------------|-------------|-------------|-------------|
| Bank of 2 or 3 Wide  | ✓           | ✓           | ✓           |
| Three Point Locking  | ✓           | Х           | Х           |
| Single Point Locking | Х           | ✓           | ✓           |
| Hat Shelf            | ✓           | ×           | ×           |
| Coat Rail and Hooks  | ✓           | ✓           | Х           |
| Padlock Facility     | Optional    | Optional    | Optional    |
|                      |             |             |             |

All measurements in mm

# **Ventilated Doors**

Sufficient venting in every door to allow for fresh air to circulate.

### **Locking System**

A variety of locking methods are available with barrel / key or padlock operation.

# **Strength**

Lockers can encounter harsh treatment but with:

- A one piece wrap around body on each locker.
- · Door stiffener on single and two door lockers.
- Welded body construction.
- · Robust internally fitted door hinging.

### **Banking**

For ease of installation or to increase stability and rigidity, lockers can be banked 2 or 3 wide in any configuration of door options.

### **Three Point Locking**

Single door lockers have 3 point locking for maximum security.