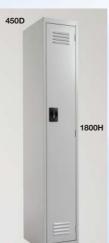

# 

**OFFICE FURNITURE** 

STEEL LOCKERS

**Australian Owned Australian Made** 

300W - SL2 380W - SLW2

1800H

|                      | 300W / 380W | 300W / 380W | 300W / 380W |
|----------------------|-------------|-------------|-------------|
| Bank of 2 or 3 Wide  | ✓           | ✓           | ✓           |
| Three Point Locking  | ✓           | Х           | Х           |
| Single Point Locking | Х           | ✓           | ✓           |
| Hat Shelf            | ✓           | ×           | ×           |
| Coat Rail and Hooks  | ✓           | ✓           | Х           |
| Padlock Facility     | Optional    | Optional    | Optional    |
|                      |             |             |             |

All measurements in mm