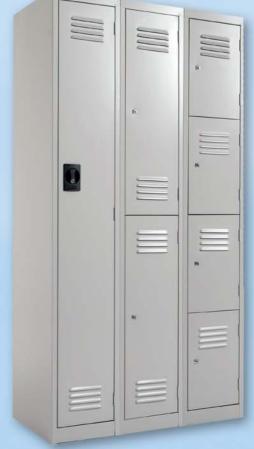

### **Banking**

For ease of installation or to increase stability and rigidity, lockers can be banked 2 or 3 wide in any configuration of door options.