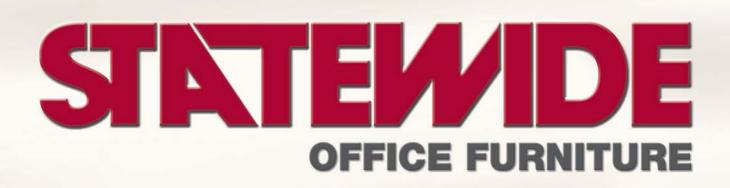

## HOMEFILE

- Reduced depth of 450mm .
- Same height and width dimension as • our basic cabinets
- Designed for the home office or any of those compact spaces in any office
- · Fully welded body
- Homefiles are made with the same strength, quality and most importantly the durability of our office range
- Heavy duty runner system •
- Folders can also be filed laterally with the addition of a lateral filing frame
- Anti-tilt drawer locking mechanism •
- Cabinets are also available with the more recognised "Statewide" drawer front if required
- Durable powder coated paint finish

Standard Lateral Optional filing configurations

SWH3

SWCH 2 + 1

**Australian Owned Australian Made** 

Charcoal

Please note colours are as accurate as the printing process will allow. Colours subject to change.