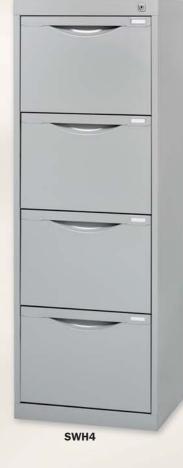

| CODE       | HEIGHT |   | WIDTH |   | DEPTH |
|------------|--------|---|-------|---|-------|
| SWH4       | 1325   | х | 467   | Х | 450mm |
| SWH3       | 1019   | х | 467   | Х | 450mm |
| SWH2       | 715    | х | 467   | Х | 450mm |
| SWLH8      | 1325   | Х | 467   | Х | 450mm |
| SWLH6      | 1019   | х | 467   | Х | 450mm |
| SWLH4      | 715    | х | 467   | Х | 450mm |
| SWCH 2 + 1 | 715    | х | 467   | Х | 450mm |
| SWCH 1 + 1 | 560    | х | 467   | Х | 450mm |