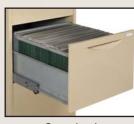

## HOMEFILE

- Reduced depth of 450mm .
- Same height and width dimension as • our basic cabinets
- Designed for the home office or any of those compact spaces in any office
- · Fully welded body
- Homefiles are made with the same strength, quality and most importantly the durability of our office range
- Heavy duty runner system •
- Folders can also be filed laterally with the addition of a lateral filing frame
- Anti-tilt drawer locking mechanism •
- Cabinets are also available with the more recognised "Statewide" drawer front if required
- Durable powder coated paint finish

Standard Lateral Optional filing configurations

SWH3

SWCH 2 + 1

**Australian Owned Australian Made** 

Charcoal

Please note colours are as accurate as the printing process will allow. Colours subject to change.