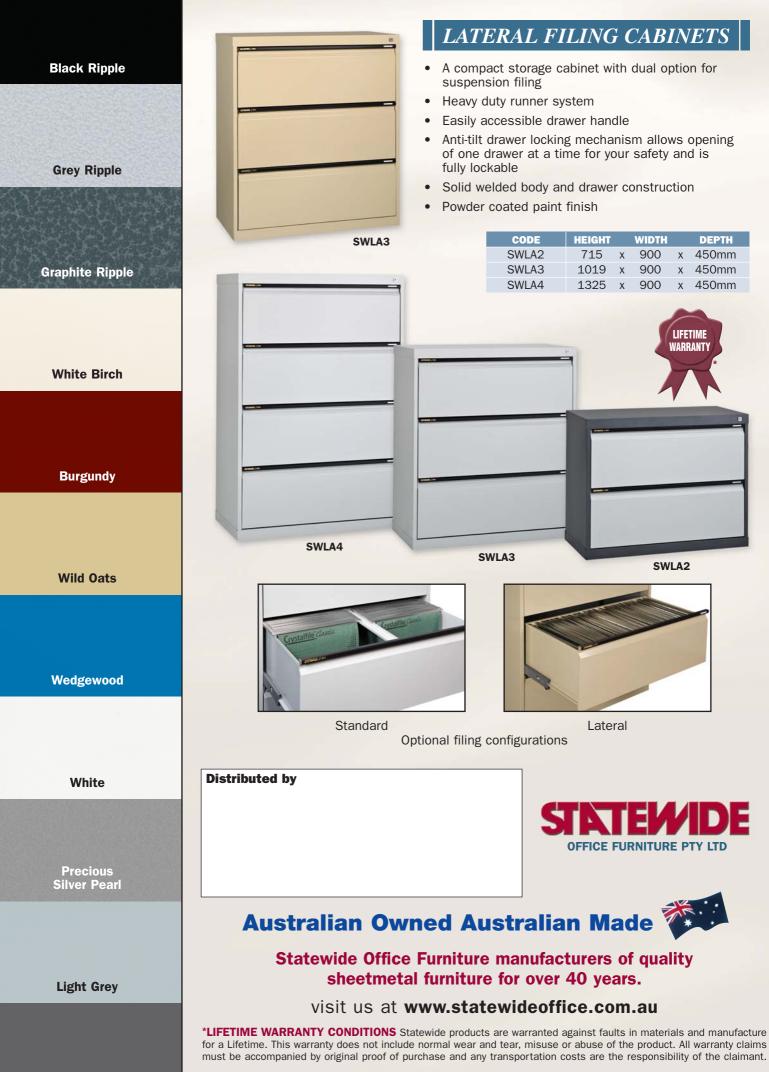

## HOMEFILE

- Reduced depth of 450mm .
- Same height and width dimension as • our basic cabinets
- Designed for the home office or any of those compact spaces in any office
- · Fully welded body
- Homefiles are made with the same strength, quality and most importantly the durability of our office range
- Heavy duty runner system •
- Folders can also be filed laterally with the addition of a lateral filing frame
- Anti-tilt drawer locking mechanism •
- Cabinets are also available with the more recognised "Statewide" drawer front if required
- Durable powder coated paint finish

| CODE       | HEIGHT |   | WIDTH |   | DEPTH |
|------------|--------|---|-------|---|-------|
| SWH4       | 1325   | х | 467   | Х | 450mm |
| SWH3       | 1019   | х | 467   | Х | 450mm |
| SWH2       | 715    | х | 467   | Х | 450mm |
| SWLH8      | 1325   | Х | 467   | Х | 450mm |
| SWLH6      | 1019   | х | 467   | Х | 450mm |
| SWLH4      | 715    | х | 467   | Х | 450mm |
| SWCH 2 + 1 | 715    | х | 467   | Х | 450mm |
| SWCH 1 + 1 | 560    | х | 467   | Х | 450mm |

Standard Lateral Optional filing configurations

SWH3

SWCH 2 + 1

**Australian Owned Australian Made** 

Charcoal

Please note colours are as accurate as the printing process will allow. Colours subject to change.