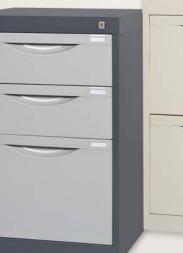

| CODE       | HEIGHT |   | WIDTH |   | DEPTH |
|------------|--------|---|-------|---|-------|
| SWH4       | 1325   | х | 467   | Х | 450mm |
| SWH3       | 1019   | х | 467   | Х | 450mm |
| SWH2       | 715    | х | 467   | Х | 450mm |
| SWLH8      | 1325   | Х | 467   | Х | 450mm |
| SWLH6      | 1019   | х | 467   | Х | 450mm |
| SWLH4      | 715    | х | 467   | Х | 450mm |
| SWCH 2 + 1 | 715    | х | 467   | Х | 450mm |
| SWCH 1 + 1 | 560    | х | 467   | Х | 450mm |