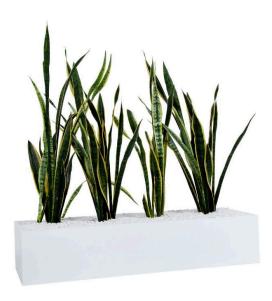

#### **Statewide Planter Box**

Welded construction with 100% recyclable Bluescope steel Australian Made Electrostatic Powder Coat finish Suits Statewide tambour cupboards Moulded plastic drip tray Suits 200mm diameter plant pots

### **DETAILS – PLANTER BOXES**

| Product Code            | Description                                                                        | Dimensions          |
|-------------------------|------------------------------------------------------------------------------------|---------------------|
| Statewide Planter Boxes |                                                                                    |                     |
| SPB900                  | Planter Box, 900mmW with 3 pot holes for 200mm diameter pots and fitted drip tray  | 250H x900W x 450D   |
| SPB1000                 | Planter Box, 1000mmW with 3 pot holes for 200mm diameter pots and fitted drip tray | 250H x 1000W x 450D |
| SPB1200                 | Planter Box, 1200mmW with 4 pot holes for 200mm diameter pots and fitted drip tray | 250H x 1200W x 450D |