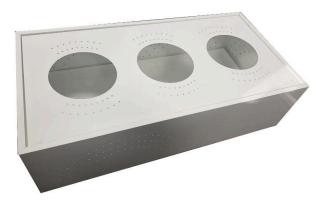

#### **Statewide Planter Box**

Welded construction with 100% recyclable Bluescope steel Australian Made Electrostatic Powder Coat finish Suits Statewide tambour cupboards Moulded plastic drip tray Suits 200mm diameter plant pots

### **Options:**

Perforated decorative "Arc" design on sides All standard colours available – see <u>www.statewideoffice.com.au/colours</u> for full list

### **DETAILS – PLANTER BOXES**

| Product Code            | Description                                                                        | Dimensions          |
|-------------------------|------------------------------------------------------------------------------------|---------------------|
| Statewide Planter Boxes |                                                                                    |                     |
| SPB900                  | Planter Box, 900mmW with 3 pot holes for 200mm diameter pots and fitted drip tray  | 250H x900W x 450D   |
| SPB1000                 | Planter Box, 1000mmW with 3 pot holes for 200mm diameter pots and fitted drip tray | 250H x 1000W x 450D |
| SPB1200                 | Planter Box, 1200mmW with 4 pot holes for 200mm diameter pots and fitted drip tray | 250H x 1200W x 450D |