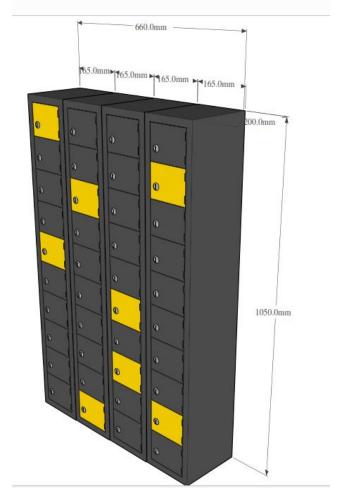

# **DETAILS**

| <b>Product Code</b> | Description                                           | Dimensions           |
|---------------------|-------------------------------------------------------|----------------------|
| SLMICRO10           | Micro Lockers – 10 doors in 1 column, wall mountable  | 1050H X 165W X 200D  |
| SLMICRO20           | Micro Lockers – 20 doors in 2 columns, wall mountable | 1050H X 330W X 200D  |
| SLMICRO30           | Micro Lockers – 30 doors in 3 columns, wall mountable | 1050H X 495W X 200D  |
| SLMICRO40           | Micro Lockers – 40 doors in 4 columns, wall mountable | 1050H X 660W X 200D  |
| SLMICRO50           | Micro Lockers – 50 doors in 5 columns, wall mountable | 1050H X 825W X 200D  |
| SLMICRO60           | Micro Lockers – 60 doors in 6 columns, wall mountable | 1050H X 990W X 200D  |
| SLMICRO70           | Micro Lockers – 70 doors in 7 columns, wall mountable | 1050H X 1155W X 200D |
| SLMICRO80           | Micro Lockers – 80 doors in 8 columns, wall mountable | 1050H X 1320W X 200D |