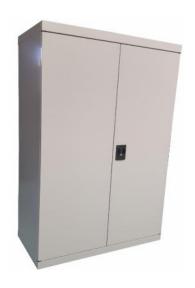

# **ECONOMY STATIONERY CUPBOARD - 1500H x 900W x 450D**

## **Product Description**

The Statewide Economy Cupboard is an Australian made product constructed of Bluescope steel. This key lockable cupboard boast a single piece body made of wrap around steel, giving the greatest level of strength and durability available in a stationery cupboard. The economy cupboard has a variety of options ranging from padlock facility, extra shelves and shelf dividers.

#### **Features**

- > 100% Australian Made
- > Bluescope steel
- > Lifetime warranty
- > Three point locking
- > Fully welded
- > Fully assembled
- > Multi Colour Available