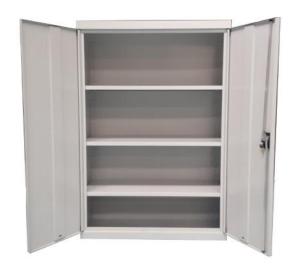

## **Product Description**

The Statewide Economy Cupboard is an Australian made product constructed of Bluescope steel. This key lockable cupboard boast a single piece body made of wrap around steel, giving the greatest level of strength and durability available in a stationery cupboard. The economy cupboard has a variety of options ranging from padlock facility, extra shelves and shelf dividers.

## **Technical Specifications**

| Product Code | Description                                                    | Height (mm) | Width (mm) | Depth<br>(mm) | Cubic Meters<br>(m3) | Steel Thicknesses                                     | Weight Capacity Per Shelf (kgs)     |
|--------------|----------------------------------------------------------------|-------------|------------|---------------|----------------------|-------------------------------------------------------|-------------------------------------|
| SWEC1500     | Economy Stationery Cupboard 1500h x<br>900w x 450d - 3 shelves | 1500        | 900        | 450           | .61m3                | .55mm body and door<br>with stiffener. 7mm<br>shelves | 50 (loaded evenly and<br>bottom-up) |