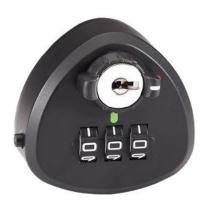

# **DESCRIPTION**

The SWAL204 is a simple 3 dial combination lock. Features include tool-free code changing, an optional code finder key for forgotten codes.

# **Combination Padlock with Master Key Override**

3 Dial Combination Lock with 1,000 possible user combinations Master key override – master key ordered separately Optional code discovery key Tool free code changing (button) Diecast ABS body

Colour: black

# **DETAILS**

| Product Code | Description                                                     |
|--------------|-----------------------------------------------------------------|
| SWAL204      | Combination lock with 1,000 possible user codes. Codes are user |
|              | changeable. Codefinder Key and Key Override. Colour: Black.     |