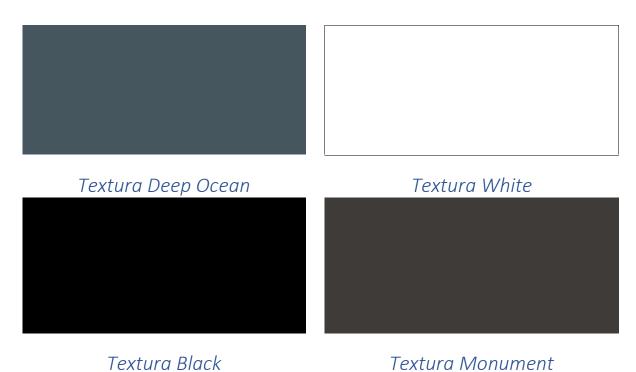

| Textura White
| Textura Black
| Textura Deep Ocean
| Textura Monument

#### Colours

With four industry leading colours to choose from, you are assured to find the right Textura finish for the job. If you can't there are many more available to order on request.