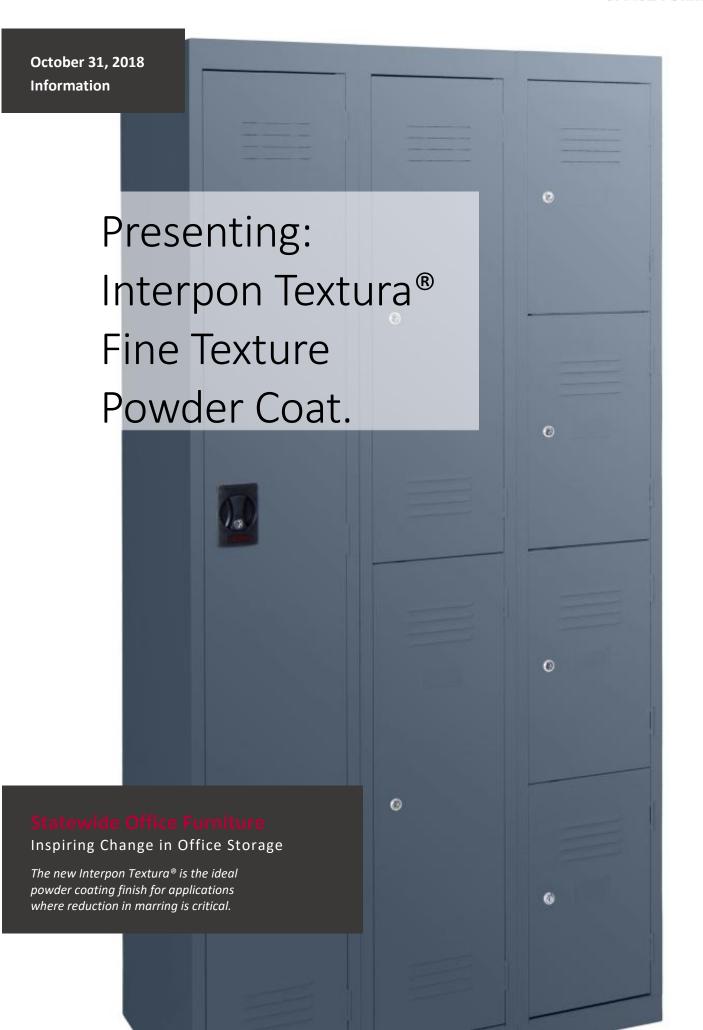

# The New Interpon Textura is the ideal powder coating finish for applications where reduction in marring is critical.

The 'anti-mar' finish and advanced powder technology courtesy of Interpon combine to protect the surface from abrasions, whether in-situ or during transport.

#### **Features**

JAnti-mar texture lengthens the functional life of your products when compared to standard powder coat finishes.

JHigh performance of powder coat.

JAustralian Made.

Four Textura colours are available, with many more available on reques "to order".